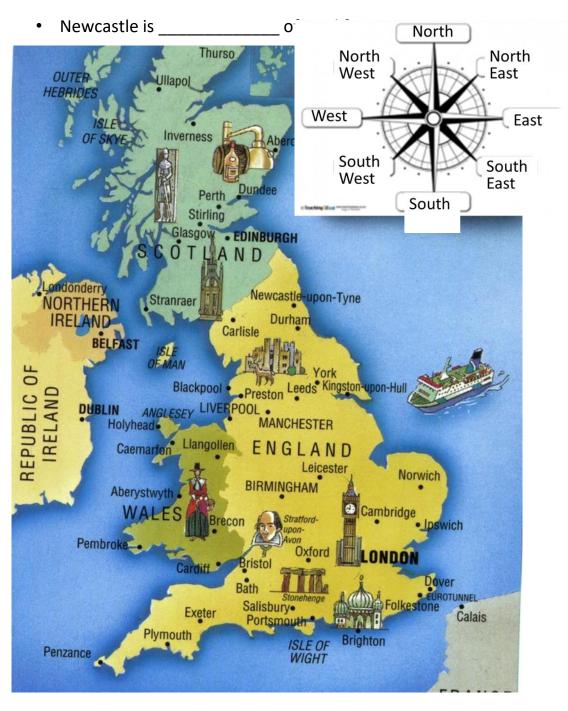

## Task 3: Where in the UK?

Using your knowledge of 8-point compass directions, complete the gap fill.

- Birmingham is N\_\_\_\_\_W\_\_ of London.
- Bristol is W\_\_\_\_\_ of London.
- Edinburgh is N\_\_\_\_\_W\_\_\_ of London.
- Manchester is \_\_\_\_\_\_ of Birmingham.