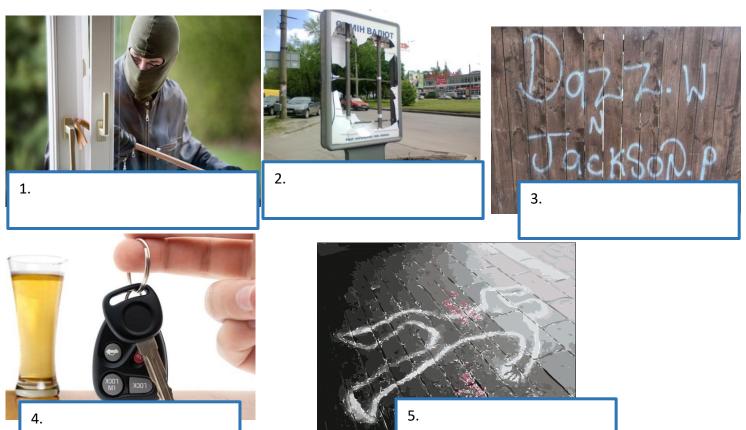

## What types of crime are there?

Task 2: Using the photos to help you, what types of crime are there?