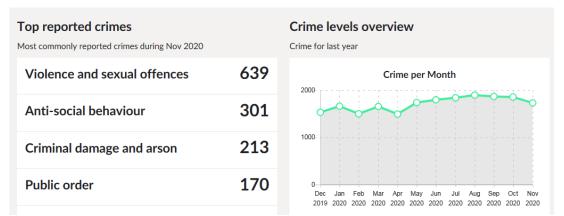

#### Task 3: You are going to investigate what crime has happened in your area

Use the information on the website to answer the following questions in the text box.

- 1. What is the most common reported crime during November 2020 for BD10 9AQ?
- 2. Which month has the highest crime rate in BD10 9AQ?
- 3. Which month in 2020 had the lowest crime rate in BD10 9AQ? Explain a possible reason why? (*Hint: COVID-19*)