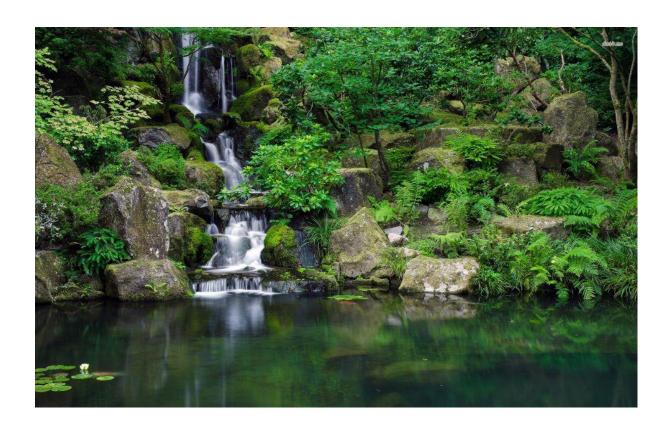

In the distance, the water trickled down the rocks like melting glass. The gushing sound of the white water echoed across the vast green space sending little splashes of water high into the air. The trees stood tall like buildings and their long branches twisted and twirled and twisted and twirled. The smell of pine and summer sun smothered the forest as the light wind blew gently against my face. The sun was setting and the night would soon arrive. I moved deeper into this green planet. Silence. Not a sound. I was miles away from home. Alone.